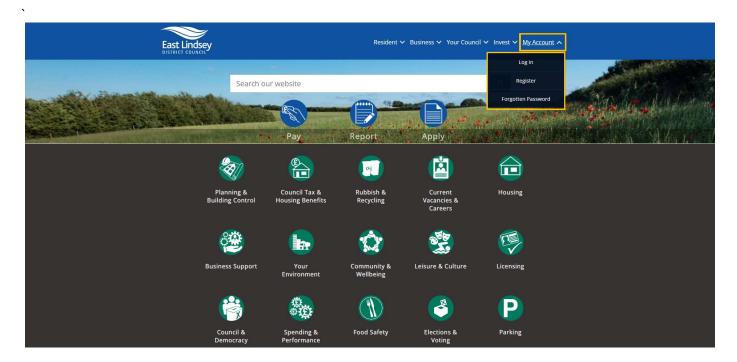

## Please note:

• East Lindsey District Council also have a service called 'My Account' accessed from the homepage of the www.e-lindsey.gov.uk website.

This service allows residents to login and view waste collection details, Councillor details etc. 'My Account' requires a separate registration and login process to your online Council Tax Account. You can access your online Council Tax Account through a link in 'My Account' but you would need to login in to 'My Account' (once registered) first, select the link to view your Council Tax Account online, and then login to your Council Tax account.