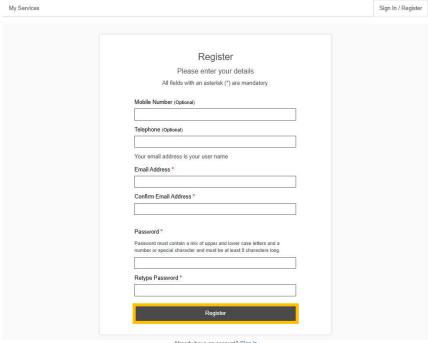

## Select 'Register'

Enter the required details and select 'Register':

Already have an account? Sign in

• You will see a message advising that an email has been sent to the email address provided on the registration form, containing a link that you will need to follow in order to activate your account: