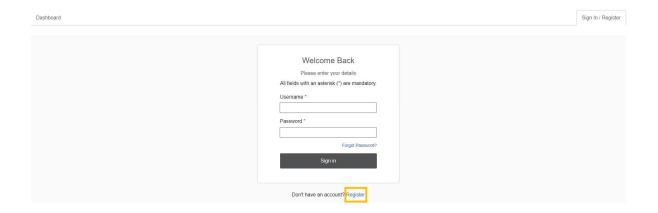

## Select 'Register'

## Select 'Register'

Enter the required details and select 'Register':

Already have an account? Sign in

• You will see a message advising that an email has been sent to the email address provided on the registration form, containing a link that you will need to follow in order to activate your account: