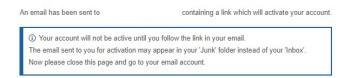

## Select 'Register'

Enter the required details and select 'Register':

Already have an account? Sign in

• You will see a message advising that an email has been sent to the email address provided on the registration form, containing a link that you will need to follow in order to activate your account:

• When you receive the email, click on the link to verify your email address & complete the registration process.