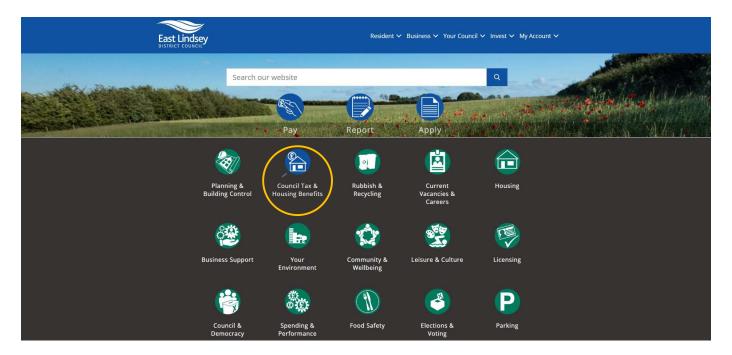

Select the 'Council Tax & Housing Benefits' icon from the homepage at www.e-lindsey.gov.uk

• Select 'Your Self Serve Account':

Select the 'Self-Serve Account' link:

WIRBC117 Created: 18.12.2023 Updated 28.01.2025