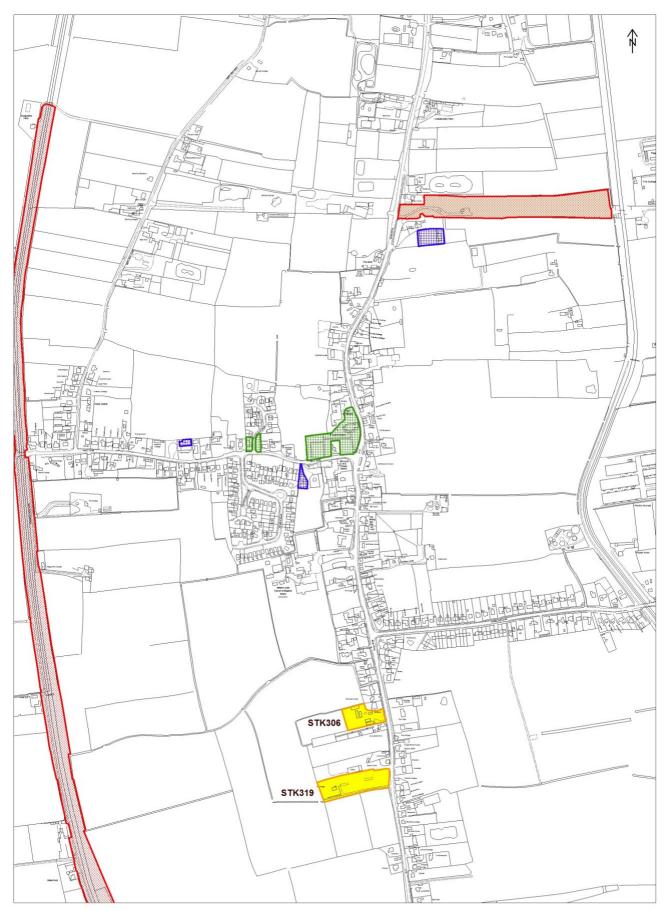

# SP13 - Revised Legbourne Settlement Proposals Map

1:4000





© Crown Copyright and database rights (2017) Ordnance Survey (Licence Number 100019809)

Scale 1:12000



#### SP15 - Revised Louth Town Centre Settlement Proposals Map

1:2000

# SP16 - Revised Louth Hubbards Hills Map One



 $\ensuremath{\mathbb{C}}$  Crown Copyright and database rights (2017) Ordnance Survey (Licence Number 100019809)

# SP17 - Revised Louth Hubbards Hills Map Two





# SP18 - Revised Manby Settlement Proposals

© Crown Copyright and database rights (2017) Ordnance Survey (Licence Number 100019809)



SP19 - Revised Marschapel Settlement Proposals Map



# SP20 - Revised Spilsby Settlement Proposals Map



#### SP21 - Revised Stickney Settlement Proposals Map

# SP22 - Revised Tetney Settlement Proposals Map





### SP23 - Revised Woodhall Spa Settlement Proposals Map

© Crown Copyright and database rights (2017) Ordnance Survey (Licence Number 100019809)



#### SP24 - Revised Woodhall Spa Settlement Proposals Map

1:5000



### SP25 - Revised Woodhall Spa Settlement Proposals Map