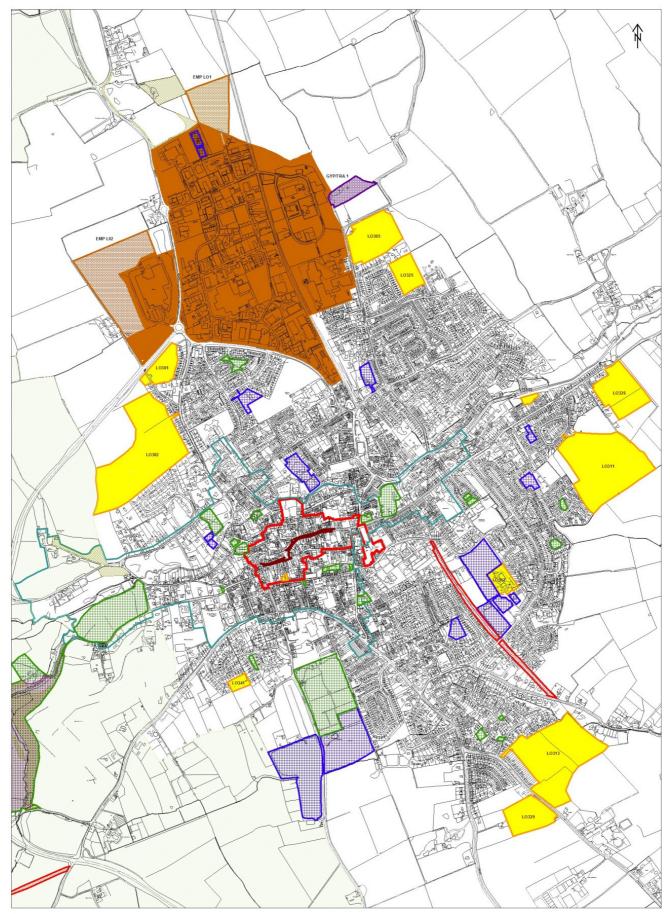

# SP13 - Revised Legbourne Settlement Proposals Map

1:4000





© Crown Copyright and database rights (2017) Ordnance Survey (Licence Number 100019809)

Scale 1:12000



#### SP15 - Revised Louth Town Centre Settlement Proposals Map

1:2000

# SP16 - Revised Louth Hubbards Hills Map One



 $\ensuremath{\mathbb{C}}$  Crown Copyright and database rights (2017) Ordnance Survey (Licence Number 100019809)

# SP17 - Revised Louth Hubbards Hills Map Two





# SP18 - Revised Manby Settlement Proposals

© Crown Copyright and database rights (2017) Ordnance Survey (Licence Number 100019809)



SP19 - Revised Marschapel Settlement Proposals Map



# SP20 - Revised Spilsby Settlement Proposals Map



#### SP21 - Revised Stickney Settlement Proposals Map

# SP22 - Revised Tetney Settlement Proposals Map





### SP23 - Revised Woodhall Spa Settlement Proposals