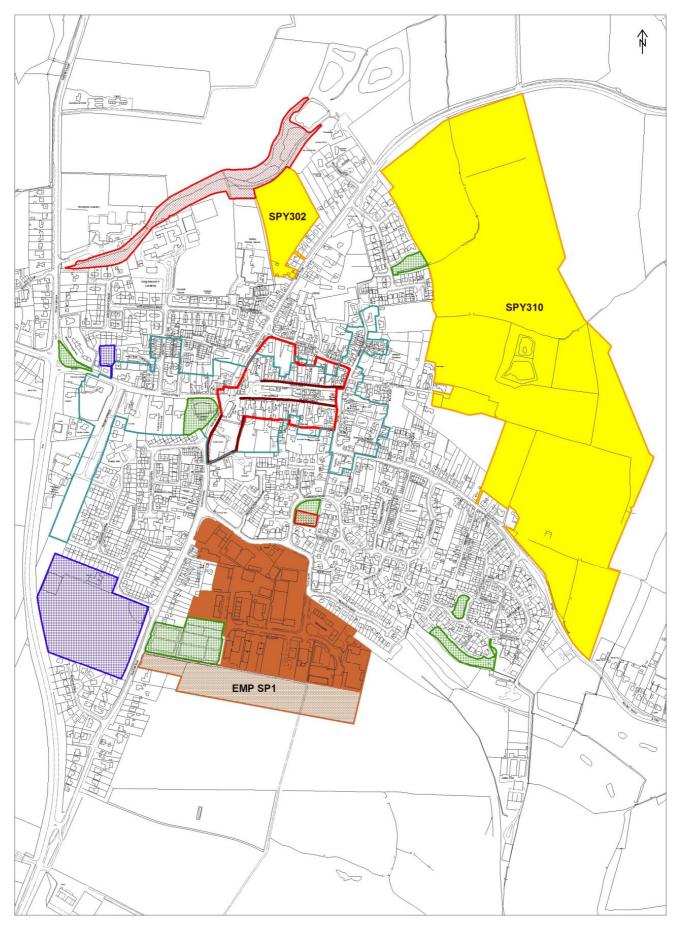

# SP13 - Revised Legbourne Settlement Proposals Map

1:4000





© Crown Copyright and database rights (2017) Ordnance Survey (Licence Number 100019809)

Scale 1:12000



#### SP15 - Revised Louth Town Centre Settlement Proposals Map

1:2000

# SP16 - Revised Louth Hubbards Hills Map One



 $\ensuremath{\mathbb{C}}$  Crown Copyright and database rights (2017) Ordnance Survey (Licence Number 100019809)

# SP17 - Revised Louth Hubbards Hills Map Two





# SP18 - Revised Manby Settlement Proposals

© Crown Copyright and database rights (2017) Ordnance Survey (Licence Number 100019809)



SP19 - Revised Marschapel Settlement Proposals Map



# SP20 - Revised Spilsby Settlement Proposals Map



#### SP21 - Revised Stickney Settlement Proposals Map

# SP22 - Revised Tetney Settlement Proposals Map





### SP23 - Revised Woodhall Spa Settlement Proposals Map

© Crown Copyright and database rights (2017) Ordnance Survey (Licence Number 100019809)



#### SP24 - Revised Woodhall Spa Settlement Proposals Map

1:5000



### SP25 - Revised Woodhall Spa Settlement Proposals Map