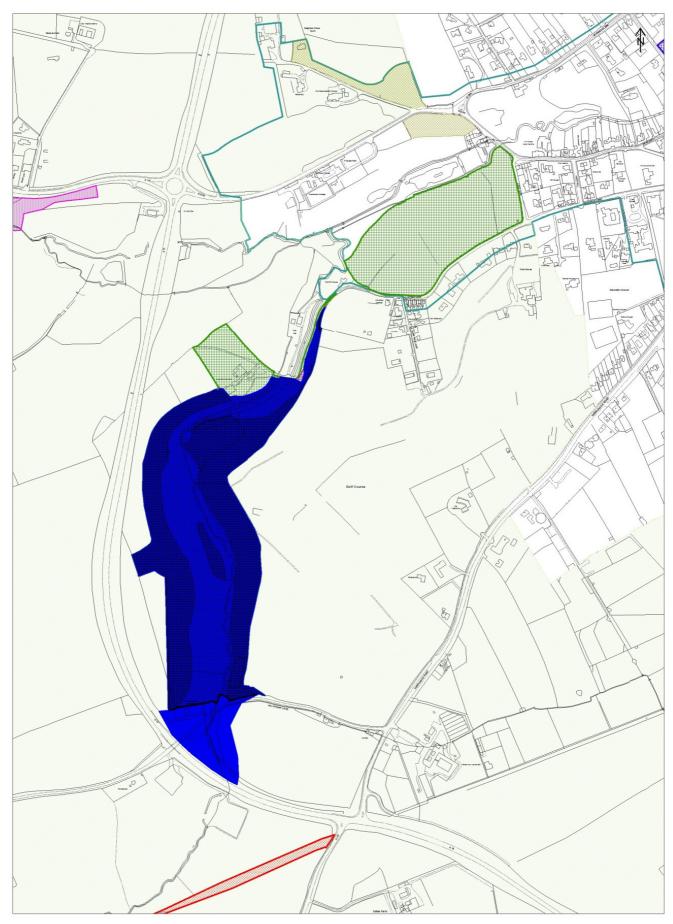

# SP16 - Revised Louth Hubbards Hills Map One

 $\ensuremath{\mathbb{C}}$  Crown Copyright and database rights (2017) Ordnance Survey (Licence Number 100019809)