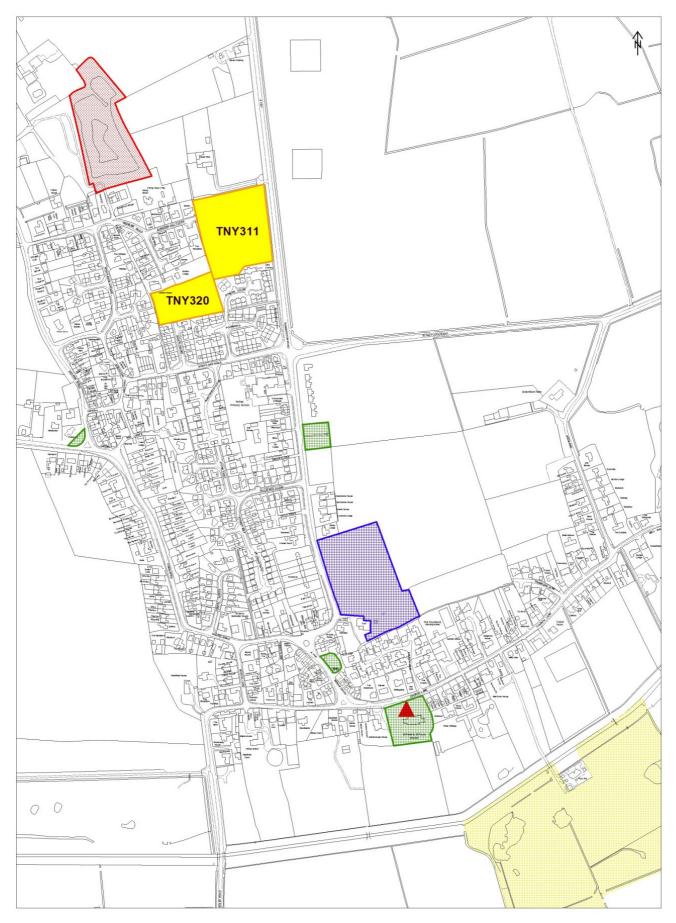

- Revised Legbourne Settlement Proposals Map

1:4000





© Crown Copyright and database rights (2017) Ordnance Survey (Licence Number 100019809)

Scale 1:12000



#### SP15 - Revised Louth Town Centre Settlement Proposals Map

1:2000

# SP16 - Revised Louth Hubbards Hills Map One



 $\ensuremath{\mathbb{C}}$  Crown Copyright and database rights (2017) Ordnance Survey (Licence Number 100019809)

# SP17 - Revised Louth Hubbards Hills Map Two





# SP18 - Revised Manby Settlement Proposals

© Crown Copyright and database rights (2017) Ordnance Survey (Licence Number 100019809)



SP19 - Revised Marschapel Settlement Proposals Map



# SP20 - Revised Spilsby Settlement Proposals Map



#### SP21 - Revised Stickney Settlement Proposals Map

# SP22 - Revised Tetney Settlement Proposals Map





### SP23 - Revised Woodhall Spa Settlement Proposals Map

© Crown Copyright and database rights (2017) Ordnance Survey (Licence Number 100019809)



#### SP24 - Revised Woodhall Spa Settlement Proposals Map

1:5000



### SP25 - Revised Woodhall Spa Settlement Proposals Map