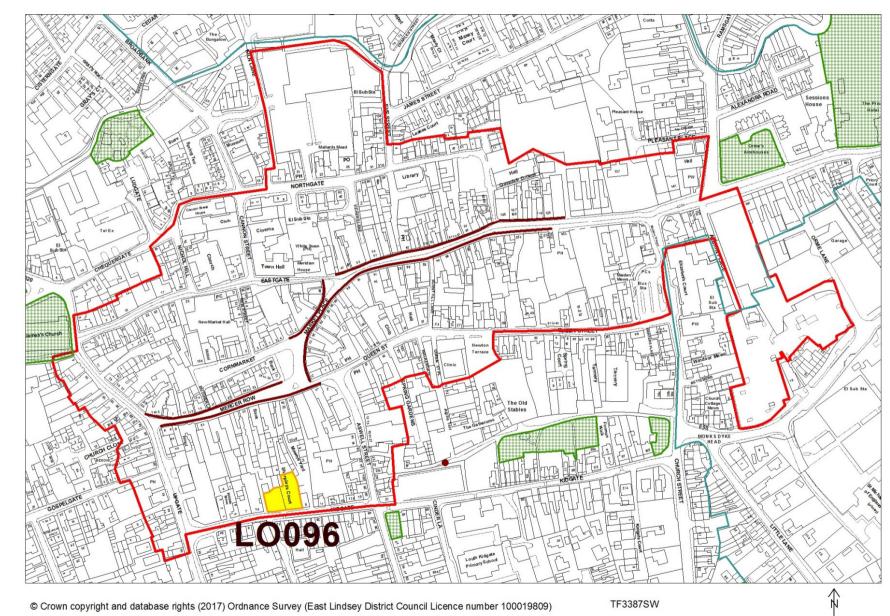

# SP13 - Revised Legbourne Settlement Proposals Map

1:4000





© Crown Copyright and database rights (2017) Ordnance Survey (Licence Number 100019809)

Scale 1:12000



#### SP15 - Revised Louth Town Centre Settlement Proposals Map

1:2000

# SP16 - Revised Louth Hubbards Hills Map One



 $\ensuremath{\mathbb{C}}$  Crown Copyright and database rights (2017) Ordnance Survey (Licence Number 100019809)

# SP17 - Revised Louth Hubbards Hills Map Two





# SP18 - Revised Manby Settlement Proposals

© Crown Copyright and database rights (2017) Ordnance Survey (Licence Number 100019809)



SP19 - Revised Marschapel Settlement Proposals Map



# SP20 - Revised Spilsby Settlement Proposals Map



#### SP21 - Revised Stickney Settlement Proposals Map

# SP22 - Revised Tetney Settlement Proposals Map





### SP23 - Revised Woodhall Spa Settlement Proposals Map

© Crown Copyright and database rights (2017) Ordnance Survey (Licence Number 100019809)



#### SP24