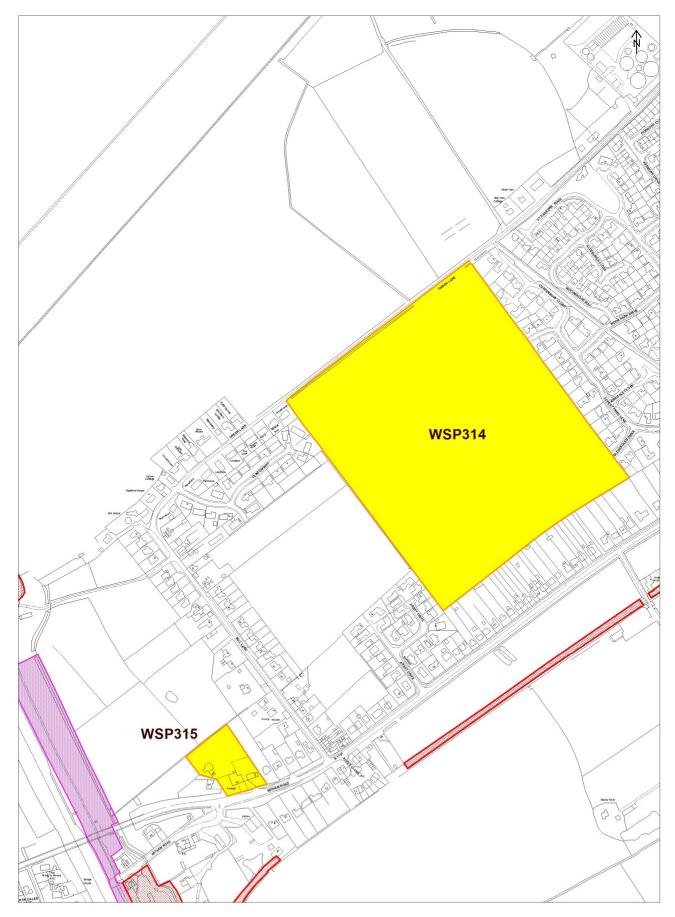

### SP23 - Revised Woodhall Spa Settlement Proposals Map

© Crown Copyright and database rights (2017) Ordnance Survey (Licence Number 100019809)