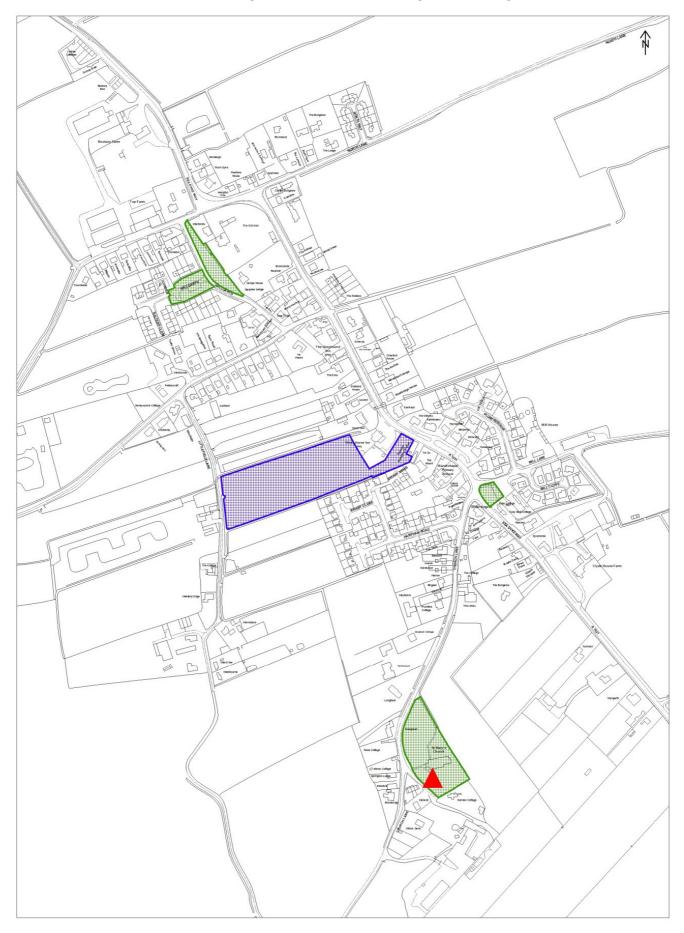

# SP13 - Revised Legbourne Settlement Proposals Map

1:4000





© Crown Copyright and database rights (2017) Ordnance Survey (Licence Number 100019809)

Scale 1:12000



#### SP15 - Revised Louth Town Centre Settlement Proposals Map

1:2000

# SP16 - Revised Louth Hubbards Hills Map One



 $\ensuremath{\mathbb{C}}$  Crown Copyright and database rights (2017) Ordnance Survey (Licence Number 100019809)

# SP17 - Revised Louth Hubbards Hills Map Two





# SP18 - Revised Manby Settlement Proposals

© Crown Copyright and database rights (2017) Ordnance Survey (Licence Number 100019809)



SP19 - Revised Marschapel Settlement Proposals Map



# SP20 - Revised Spilsby Settlement Proposals Map



#### SP21 - Revised Stickney Settlement Proposals Map

# SP22 - Revised Tetney Settlement Proposals Map





### SP23 - Revised Woodhall Spa Settlement Proposals Map

© Crown Copyright and database rights (2017) Ordnance Survey (Licence Number 100019809)



#### SP24 - Revised Woodhall Spa Settlement Proposals Map

1:5000



### SP25 - Revised Woodhall Spa Settlement Proposals Map