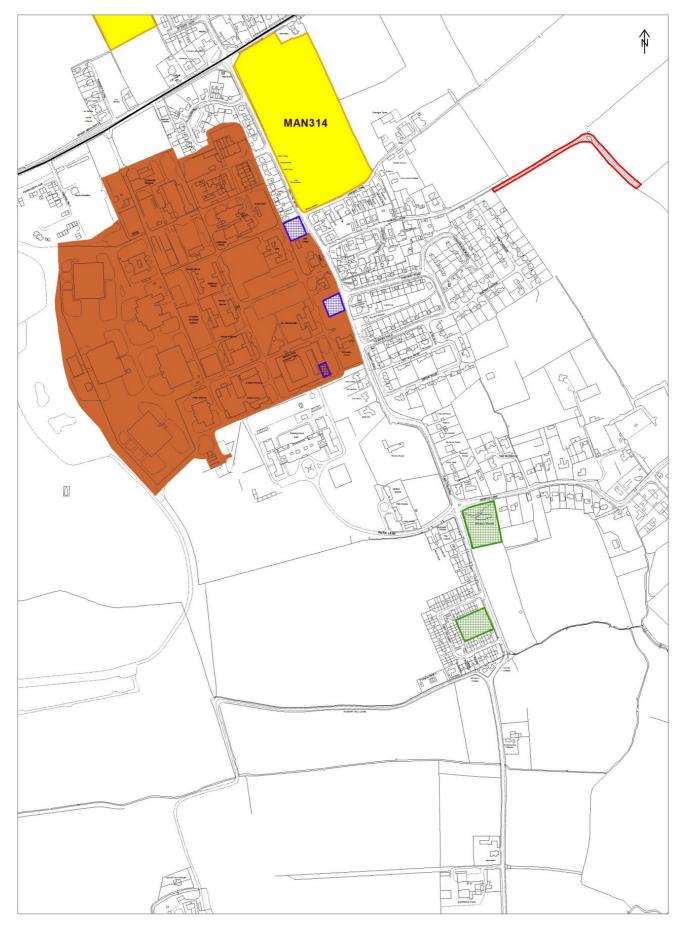

# SP18 - Revised Manby Settlement Proposals

© Crown Copyright and database rights (2017) Ordnance Survey (Licence Number 100019809)

SP19 - Revised Marschapel Settlement Proposals Map