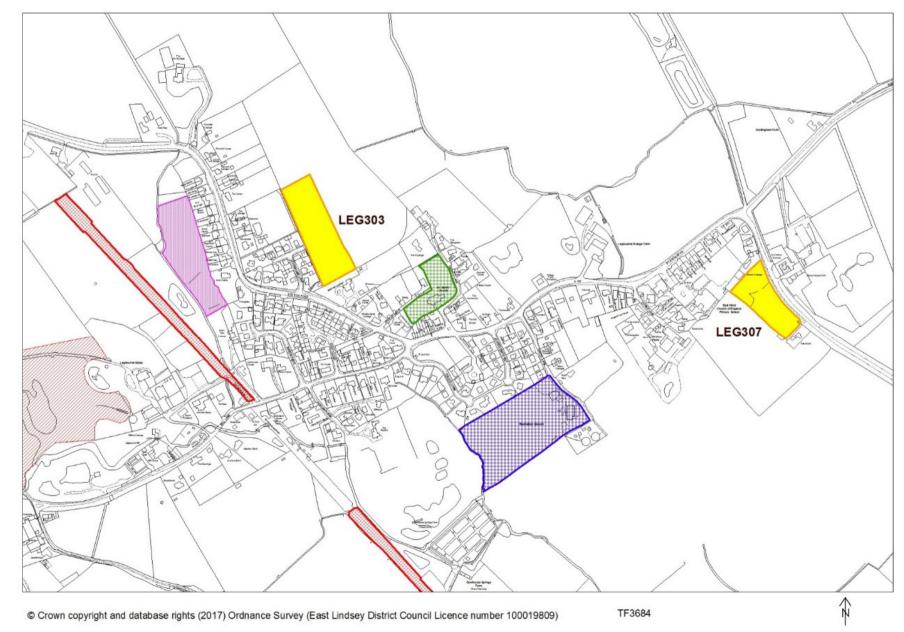

# SP13 - Revised Legbourne Settlement Proposals Map

1:4000

© Crown Copyright and database rights (2017) Ordnance Survey (Licence Number 100019809)

Scale 1:12000