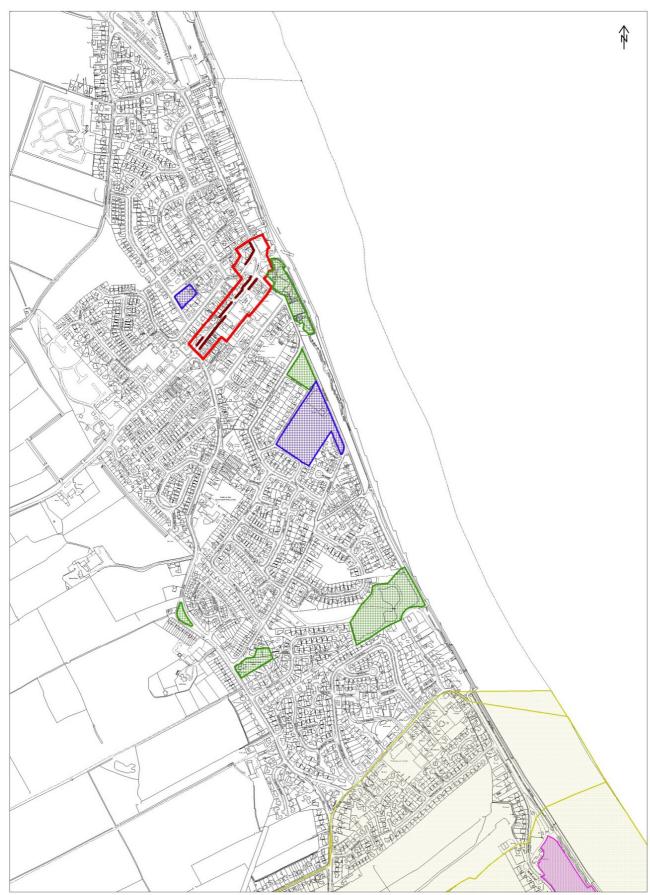

#### SP27 - Revised Chapel St Leonards Settlement Proposals Map

© Crown Copyright and database rights (2017) Ordnance Survey (Licence Number 100019809)