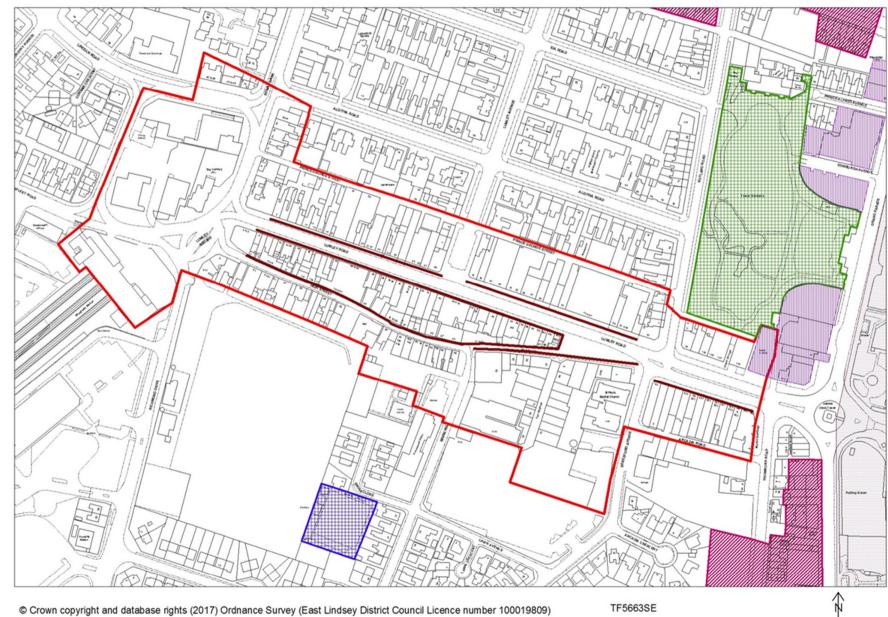

## SP26 - Revised Wragby Settlement Proposals Map

© Crown copyright and database rights (2017) Ordnance Survey (East Lindsey District Council Licence number 100019809)