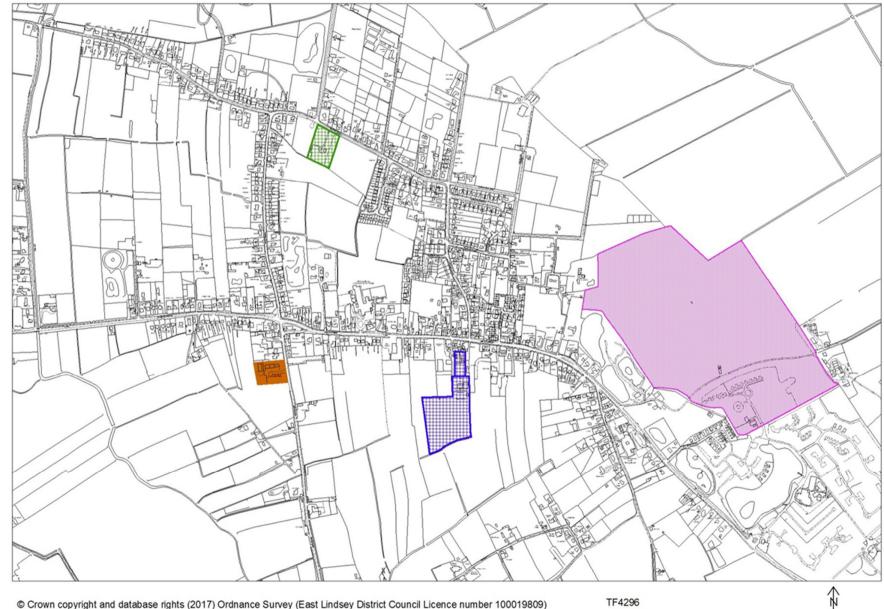

### SP31 - Revised North Somercotes Settlement Proposals Map

© Crown copyright and database rights (2017) Ordnance Survey (East Lindsey District Council Licence number 100019809)