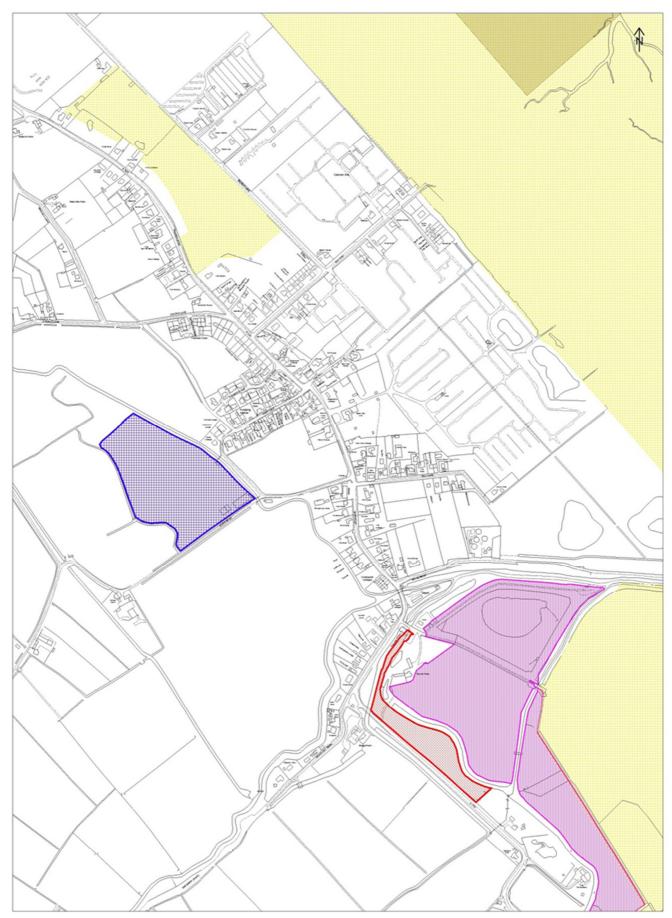

# SP35 - Revised Skegness Foreshore Settlement Proposals Map

© Crown Copyright and database rights (2017) Ordnance Survey (Licence Number 100019809)