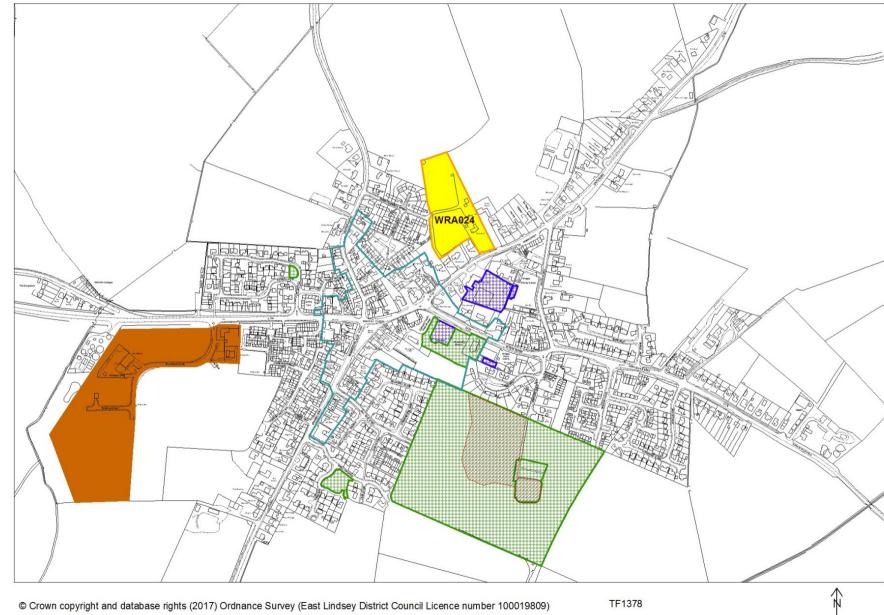

## SP26 - Revised Wragby Settlement Proposals Map

© Crown copyright and database rights (2017) Ordnance Survey (East Lindsey District Council Licence number 100019809)