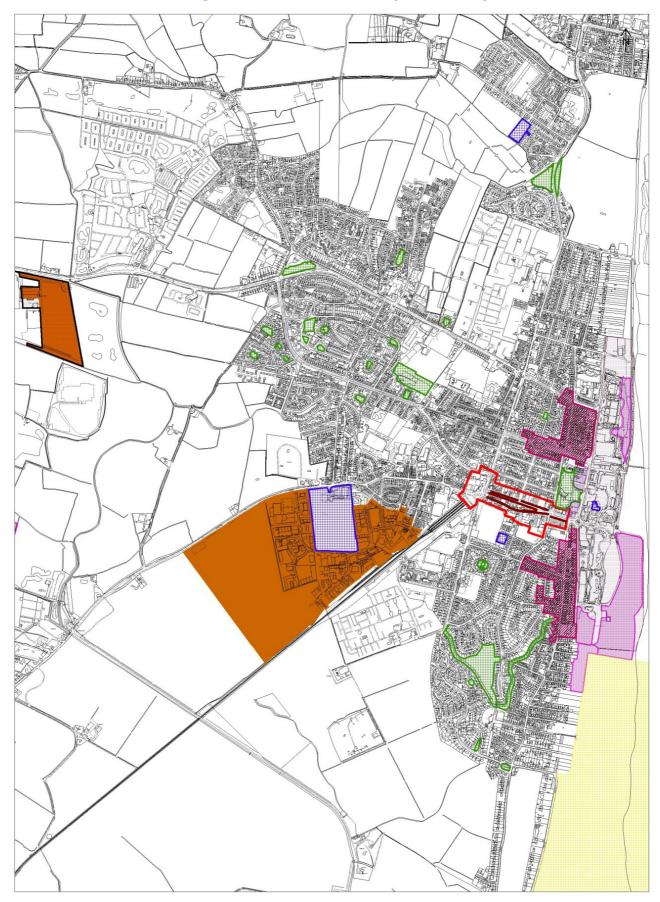

#### SP27 - Revised Chapel St Leonards Settlement Proposals Map

© Crown Copyright and database rights (2017) Ordnance Survey (Licence Number 100019809)



#### SP28 - Revised Ingoldmells Settlement Proposals Map

© Crown copyright and database rights (2017) Ordnance Survey (East Lindsey District Council Licence number 100019809)

1:5000



## SP29 - Revised Mablethorpe/Trusthorpe Settlement Proposals Map



## SP30 - Revised Sutton on Sea Settlement Proposals Map

© Crown Copyright and database rights (2017) Ordnance Survey (Licence Number 100019809)



### SP31 - Revised North Somercotes Settlement Proposals Map

© Crown copyright and database rights (2017) Ordnance Survey (East Lindsey District Council Licence number 100019809)



## SP32 - Revised Saltfleet Settlement Proposals Map



## SP33 - Revised Skegness Settlement Proposals Map



### SP34 - Revised Skegness Town Centre Settlement Proposals Map

© Crown copyright and database rights (2017) Ordnance Survey (East Lindsey District Council Licence number 100019809)



# SP35 - Revised Skegness Foreshore Settlement Proposals Map

© Crown Copyright and database rights (2017) Ordnance Survey (Licence Number 100019809)