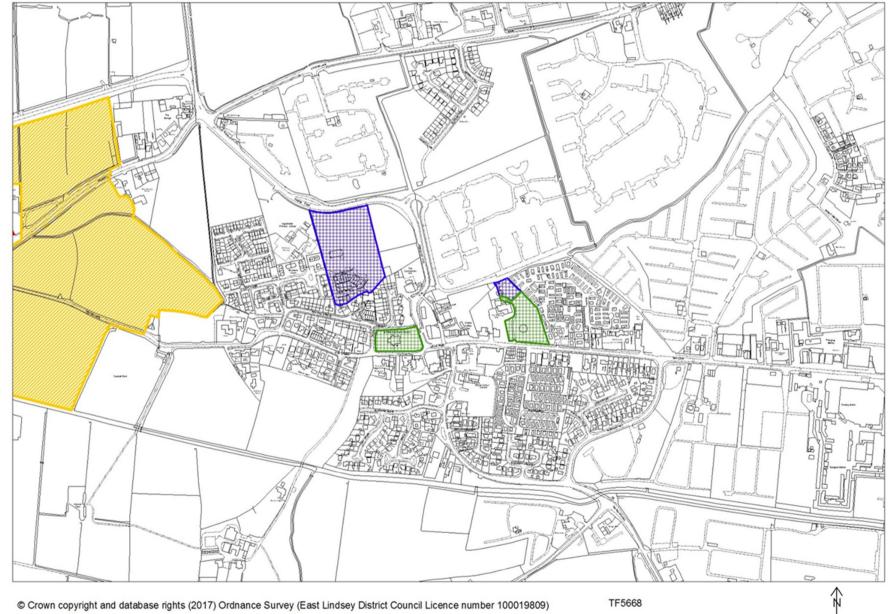

#### SP28 - Revised Ingoldmells Settlement Proposals Map

© Crown copyright and database rights (2017) Ordnance Survey (East Lindsey District Council Licence number 100019809)

1:5000