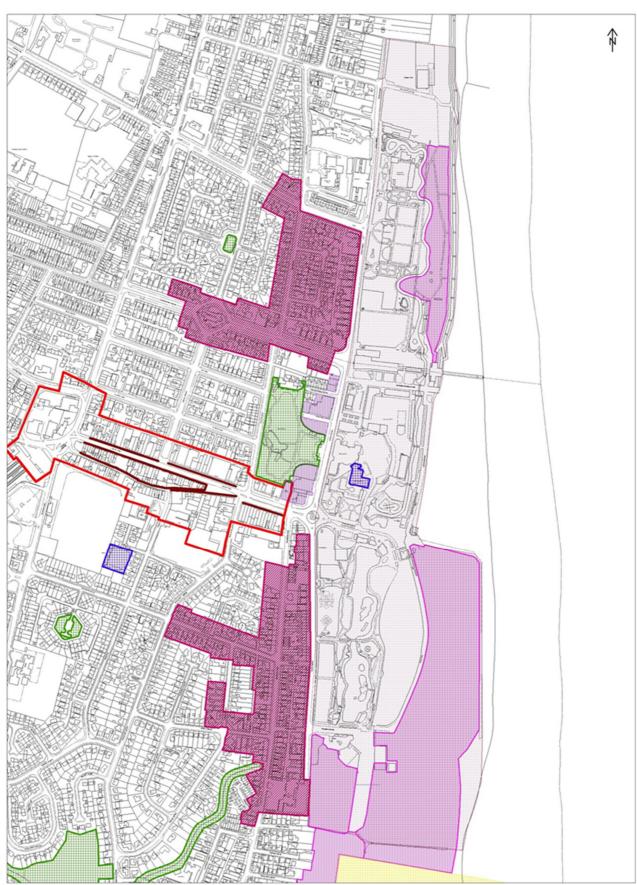

# SP35 - Revised Skegness Foreshore Settlement Proposals Map

© Crown Copyright and database rights (2017) Ordnance Survey (Licence Number 100019809)