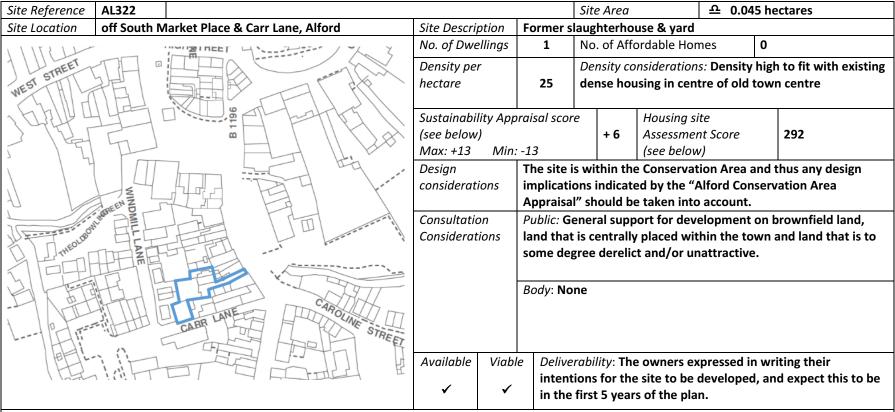

This site is not in Flood Risk zones and is suitable. It has the potential to afford safe, adequate access for a small number of vehicles and the owner of the adjacent commercial site has indicated that he might consider aiding any access to this site. It is reasonably close to the town centre and its shops, and would enable residents to stay in touch with the community life of the town. Its location also provides good access to health & education services. Development would infill between other buildings and utilise an otherwise unused piece of ground.

If possible this site should be developed in conjunction with other nearby sites to enable good access and a homogeneity to the area, and in particular with the adjacent Gnutti site in case it becomes available for residential development before this site has been developed. The site had been granted planning permission some time ago but it has since lapsed.