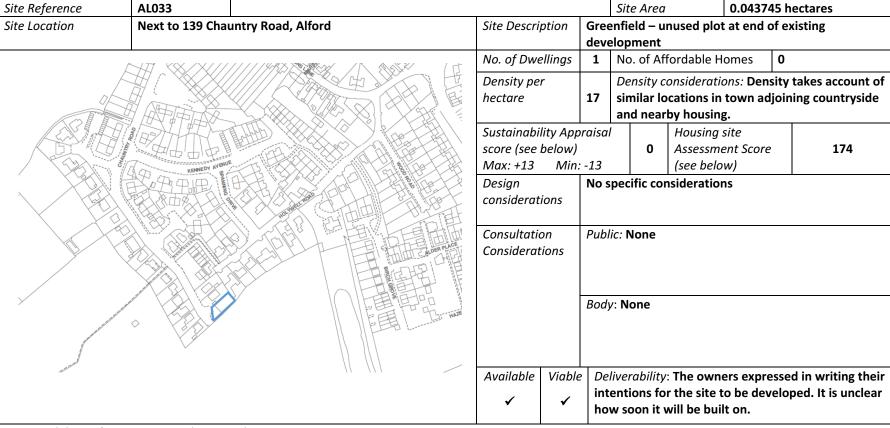

This site is suitable. It is not in a flood risk zone and has the potential to afford safe, adequate access for a small number of vehicles. Whilst it is a fair distance from the town centre it is at least relatively close to the Grammar School. Development would complete the housing in the road and utilise an otherwise unused piece of ground.

| Important Criteria                                                                                                     | Justification for criteria.                                                                                                                                                                                                                                                                                                                                               | Measure of Importance (Multiplier) | Score | Reasoning                                                                                         |
|------------------------------------------------------------------------------------------------------------------------|---------------------------------------------------------------------------------------------------------------------------------------------------------------------------------------------------------------------------------------------------------------------------------------------------------------------------------------------------------------------------|------------------------------------|-------|---------------------------------------------------------------------------------------------------|
| Brownfield Site/ Greenfield Site                                                                                       | ANPG is in agreement that the prioritising of brownfield sites for development is the most important criteria. This is reflected in comments made at public consultations and in the NPPF.                                                                                                                                                                                | 20                                 | 0     | Greenfield site.                                                                                  |
| Safeguarding of conservation area, listed/important buildings & natural features/amenities including open/green spaces | Developments in or next to the conservation area can have an adverse effect on the conservation status of that area. Nearby development can also have an adverse effect on listed/important buildings & valued natural features/amenities. Careful design of property could mitigate some of this risk.                                                                   | 18                                 | 3     | Would have no impact impact on Conservation Area, listed/important buildings or natural features. |
| Visual & Environmental impact                                                                                          | The entrances to the town are important and any development should not have a negative impact on views of the town as you enter it. This is reflected in comments made at public consultations. In addition open and attractive views within, across and out of the town should be protected. Developments should have no negative impact on their immediate environment. | 15                                 | 4     | No negative impact.                                                                               |
| Connectivity                                                                                                           | The ability to enhance connections between various areas of the town in terms of walking, cycling and road traffic.                                                                                                                                                                                                                                                       | 15                                 | 0     | No impact                                                                                         |
| Proximity to Town Centre                                                                                               | Residents, particularly the elderly, on developments too far from the town centre, have complained about feeling isolated. This is reflected in comments made at public consultations. Development closer to the town centre will encourage sustainable journeys, enhance the sense of community & encourage use of town centre shops.                                    | 10                                 | 1     | Between 750 metres and 1 kilometre walking distance from town centre (Market Place)               |
| Traffic, Transport & Access                                                                                            | A new development can affect the movement of traffic through the town e.g. the need to turn right into a development could cause traffic & road safety problems. Access to and from a site for vehicles and pedestrians needs careful consideration.                                                                                                                      | 10                                 | 4     | No problem with traffic flow nor access                                                           |
| Geographical balance across the town                                                                                   | Due to a good deal of development to the west & south of town, the Market Place, the historic town centre, is no longer so centrally placed. New development to the east & north would address this issue. This is reflected in comments made at public consultations. The infill of town centre areas would also be an advantage.                                        | 5                                  | 2     | Development would cause some exacerbation of the imbalance of the town to the west.               |
|                                                                                                                        |                                                                                                                                                                                                                                                                                                                                                                           | Total                              | 174   |                                                                                                   |

| Sustainability Appraisal Objective                                                                                                              | Score | Reasoning                                                                                                                                                                  | Sustainability Appraisal Objective                                                                                        | Score | Reasoning                                                                                                                                                       |
|-------------------------------------------------------------------------------------------------------------------------------------------------|-------|----------------------------------------------------------------------------------------------------------------------------------------------------------------------------|---------------------------------------------------------------------------------------------------------------------------|-------|-----------------------------------------------------------------------------------------------------------------------------------------------------------------|
| 1. Protect and enhance the quality and distinctiveness of the areas' biodiversity (native plants and animals) and geodiversity.                 | 0     | Gardens in new development may enhance biodiversity at location, but some biodiversity and geodiversity will inevitably be lost as well.                                   | 8. Increase reuse and recycling rates and minimise the production of waste.                                               | 0     | No discernible impact either way.                                                                                                                               |
| Protect and enhance the quality and distinctiveness of the area's landscapes, townscapes and historic environment                               | 0     | No discernible impact either way.                                                                                                                                          | 9. Support inclusive, safe and vibrant communities.                                                                       | 0     | Some distance from town, close proximity to some services.                                                                                                      |
| 3. Protect natural resources from avoidable losses and pollution and minimise the impacts of unavoidable losses                                 | 0     | No discernible impact.                                                                                                                                                     | 10. Ensure that local housing needs are met.                                                                              | 1     | A contribution.                                                                                                                                                 |
| 4. Avoid the risk of flooding (where possible) and fully mitigate against the impacts of flooding where it cannot                               | 0     | Not in Flood Zone 2 or 3, no area subject to surface water flood risk                                                                                                      | 11. Increase energy efficiency and ensure appropriate sustainable design, construction and operation of new developments. | 0     | Aside from those building regulations that feed into this aspect, it is hard to decide whether development here will result in a discernible impact either way. |
| 5. Promote viable and diverse economic growth that supports communities within the district.                                                    | 0     | Increase in population may have slight positive effect on local economy but this is likely to be minimal and may not promote viable and diverse growth in the longer term. | 12. Encourage and provide the facilities and infrastructure for healthy lifestyles.                                       | 0     | Only one home – minimal impact either way.                                                                                                                      |
| 6. Prioritise appropriate re-use of previously developed land and minimise the loss of the best agricultural land and Greenfield sites.         | -1    | Greenfield site.                                                                                                                                                           | 13. Positively plan for, and minimise the effects of, climate change.                                                     | 0     | Only one home – minimal impact either way.                                                                                                                      |
| 7. Improve accessibility to key services, facilities, amenities and green infrastructure including the promotion of sustainable modes of access | 0     | Some distance from town centre but not too far from the Grammar School, health services and green infrastructure.                                                          | Total                                                                                                                     | 0     |                                                                                                                                                                 |