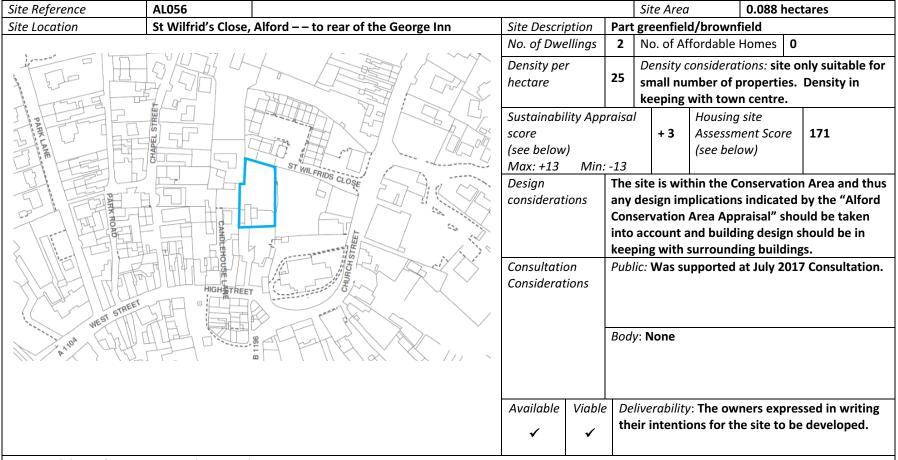

This site is suitable. Although the access is narrow, the site has the potential to afford safe, adequate access for a small number of vehicles. Its close proximity to the town centre would enable residents to stay in touch with the community life of the town, as well as providing good access to facilities including shops and health & education services. Development would also improve the neighbouring environment.