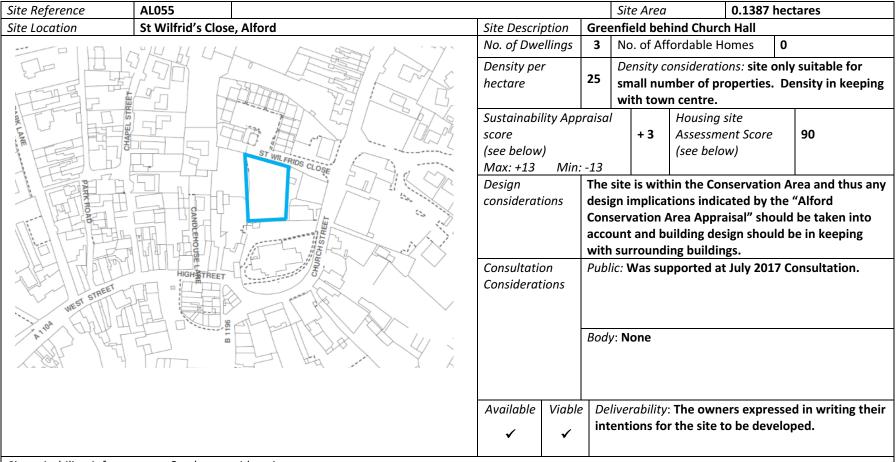

This site is suitable. It is not in a flood risk zone and has the potential to afford safe, adequate access for a small number of vehicles, provided this is off St Wifrid's Close. The site's very close proximity to the town centre would enable residents to stay in touch with the community life of the town. Its location also provides good access to health & education services. This site is in close proximity to Saint's Wilfrid Church and within Conservation Area. Development will thus need to disclose high quality design features to enhance the Conservation Area, as well as high quality landscaping solutions to screen the development and do not spoil the view of the church. Footway links will need to be provided as part of the development.

| Important Criteria                                                                                                     | Justification for criteria.                                                                                                                                                                                                                                                                                                                                               | Measure of<br>Importance<br>(Multiplier) | Score | Reasoning                                                                                                                                  |
|------------------------------------------------------------------------------------------------------------------------|---------------------------------------------------------------------------------------------------------------------------------------------------------------------------------------------------------------------------------------------------------------------------------------------------------------------------------------------------------------------------|------------------------------------------|-------|--------------------------------------------------------------------------------------------------------------------------------------------|
| Brownfield Site/ Greenfield Site                                                                                       | ANPG is in agreement that the prioritising of brownfield sites for development is the most important criteria. This is reflected in comments made at public consultations and in the NPPF.                                                                                                                                                                                | 20                                       | 0     | Greenfield site                                                                                                                            |
| Safeguarding of conservation area, listed/important buildings & natural features/amenities including open/green spaces | Developments in or next to the conservation area can have an adverse effect on the conservation status of that area. Nearby development can also have an adverse effect on listed/important buildings & valued natural features/amenities. Careful design of property could mitigate some of this risk.                                                                   | 18                                       | 2     | Would have a minor negative impact on Conservation Area, and the church.                                                                   |
| Visual & Environmental impact                                                                                          | The entrances to the town are important and any development should not have a negative impact on views of the town as you enter it. This is reflected in comments made at public consultations. In addition open and attractive views within, across and out of the town should be protected. Developments should have no negative impact on their immediate environment. | 15                                       | 3     | Would have only a slightly negative impact on townscape  – views of church etc.                                                            |
| Connectivity                                                                                                           | The ability to enhance connections between various areas of the town in terms of walking, cycling and road traffic.                                                                                                                                                                                                                                                       | 15                                       | 0     | No impact.                                                                                                                                 |
| Proximity to Town Centre                                                                                               | Residents, particularly the elderly, on developments too far from the town centre, have complained about feeling isolated. This is reflected in comments made at public consultations. Development closer to the town centre will encourage sustainable journeys, enhance the sense of community & encourage use of town centre shops.                                    | 10                                       | 4     | Less than 250 metres walking distance from town centre (Market Place)                                                                      |
| Traffic, Transport & Access                                                                                            | A new development can affect the movement of traffic through the town e.g. the need to turn right into a development could cause traffic & road safety problems. Access to and from a site for vehicles and pedestrians needs careful consideration.                                                                                                                      | 10                                       | 3     | Provided access is through St Wilfrid's Close this would be adequate and development would cause only a slight impediment to traffic flow. |
| Geographical balance across the town                                                                                   | Due to a good deal of development to the west & south of town, the Market Place, the historic town centre, is no longer so centrally placed. New development to the east & north would address this issue. This is reflected in comments made at public consultations. The infill of town centre areas would also be an advantage.                                        | 5                                        | 4     | Proximity to town centre                                                                                                                   |
|                                                                                                                        |                                                                                                                                                                                                                                                                                                                                                                           | Total                                    | 171   |                                                                                                                                            |

| Sustainability Appraisal Objective                                                                                                              | Score | Reasoning                                                                                                                                                                  | Sustainability Appraisal Objective                                                                                        | Score | Reasoning                                                                                                                                                       |
|-------------------------------------------------------------------------------------------------------------------------------------------------|-------|----------------------------------------------------------------------------------------------------------------------------------------------------------------------------|---------------------------------------------------------------------------------------------------------------------------|-------|-----------------------------------------------------------------------------------------------------------------------------------------------------------------|
| 1. Protect and enhance the quality and distinctiveness of the areas' biodiversity (native plants and animals) and geodiversity.                 | 0     | Gardens in new development may enhance biodiversity at location, but some biodiversity and geodiversity will inevitably be lost as well.                                   | 8. Increase reuse and recycling rates and minimise the production of waste.                                               | 0     | No discernible impact either way.                                                                                                                               |
| 2. Protect and enhance the quality and distinctiveness of the area's landscapes, townscapes and historic environment                            | -1    | A negative impact on historic environment                                                                                                                                  | 9. Support inclusive, safe and vibrant communities.                                                                       | 1     | Proximity to town centre.                                                                                                                                       |
| 3. Protect natural resources from avoidable losses and pollution and minimise the impacts of unavoidable losses                                 | 0     | No discernible impact                                                                                                                                                      | 10. Ensure that local housing needs are met.                                                                              | 1     | A contribution.                                                                                                                                                 |
| 4. Avoid the risk of flooding (where possible) and fully mitigate against the impacts of flooding where it cannot                               | 0     | No discernible impact either way.                                                                                                                                          | 11. Increase energy efficiency and ensure appropriate sustainable design, construction and operation of new developments. | 0     | Aside from those building regulations that feed into this aspect, it is hard to decide whether development here will result in a discernible impact either way. |
| 5. Promote viable and diverse economic growth that supports communities within the district.                                                    | 0     | Increase in population may have slight positive effect on local economy but this is likely to be minimal and may not promote viable and diverse growth in the longer term. | 12. Encourage and provide the facilities and infrastructure for healthy lifestyles.                                       | 1     | Minimal impact on health resources plus proximity to town centre.                                                                                               |
| 6. Prioritise appropriate re-use of previously developed land and minimise the loss of the best agricultural land and Greenfield sites.         | -1    | Greenfield site.                                                                                                                                                           | 13. Positively plan for, and minimise the effects of, climate change.                                                     | 1     | Proximity to town centre.                                                                                                                                       |
| 7. Improve accessibility to key services, facilities, amenities and green infrastructure including the promotion of sustainable modes of access | 1     | Close to town centre.                                                                                                                                                      | Total                                                                                                                     | + 3   |                                                                                                                                                                 |